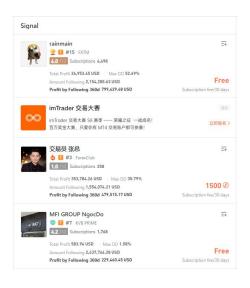

### Typical cases and operating data reference

#### Take KVB PRIME as an example

- Offered more than 30,000 transactions a filtered signal;
- Customized signal display to protect the brand effect and rights of brokers;
- Remarkable effects:
  - New orders: 243,758;
  - New accounts: 846;
  - New deposit: 2,721,357.03 USD;
  - New trading volume (lots): 18,608.78