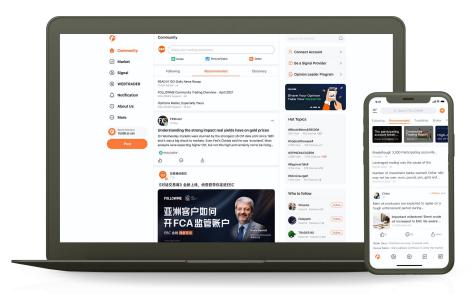

Every Trader's activities are recorded and published systematically and presented in a comprehensive format to allow easy access to Followers.

Currently, FOLLOWME has garnered more than 800,000 registered users worldwide and we will continue to innovate and strive to evolve and become the most popular community trading platform globally. Let' s trade with clarity and ease where technology can help traders achieve supreme success.

#### **Privatized Deployment FOLLOWTRADE®**