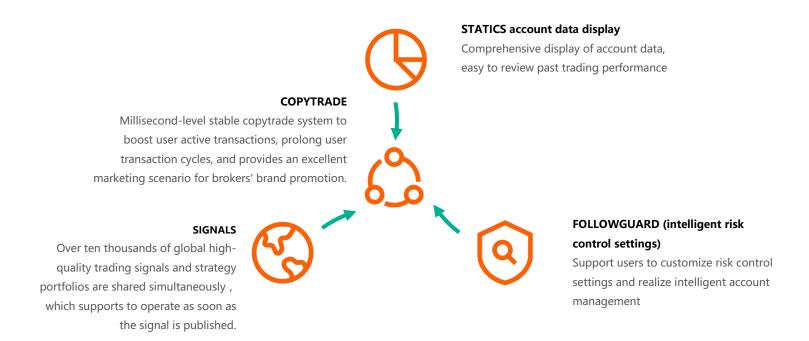

#### **SIGNALS Pool:**

FOLLOWME collects and filters signals from all over the world to help brokers to provide more diversified high-quality signal services.

#### **STATICS Account Data Display:**

Integrate and display complex account data to help brokers' users quickly filter the most suitable signals.

#### **SUBSCRIPTION Model:**

The subscription model helps brokers reduce their own and followers' fees during the copytrading process, and eliminates the emergence of click farming accounts.