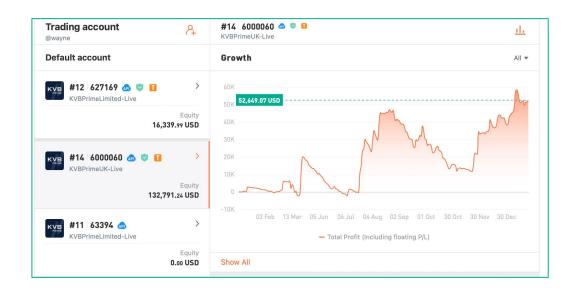

### Typical cases and operating data reference

#### Take KVB PRIME as an example

- Offered more than 30,000 transactions a filtered signal;
- Customized signal display to protect the brand effect and rights of brokers;
- Remarkable effects:
  - New orders: 243,758;
  - New accounts: 846;
  - New deposit: 2,721,357.03 USD;
  - New trading volume (lots): 18,608.78