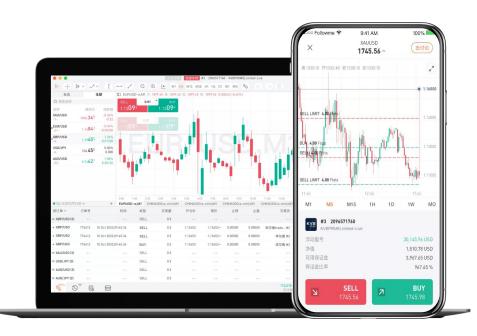

#### **WEBTRADER®**

Webtrade, an online trading system self-developed by FOLLOWME, is based on the global network to optimize technology. The user's trading account can be automatically matched to the brokers' optimal center node, and supports operations such as quick conversion the amount of stop loss and take profit.

- Friendly Interface: adopt mainstream trading layout and optimize operation experience for professionals;
- Complete Functions: support real-time take-profit and stop-loss to meet the needs of mainstream trading scenarios;
- Stable Performance: millisecond-level trading system, multiserver distributed deployment, stable without missing orders;
- Multi-terminal Support: support mainstream operating platforms such as Windows, MacOS and WEB;