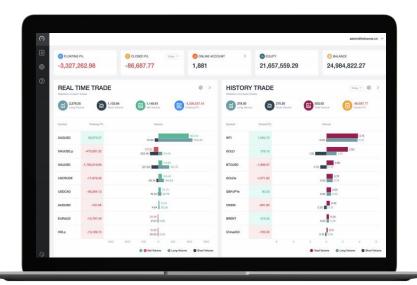

### Typical cases and operating data reference

#### Take KVB PRIME as an example

- Offered more than 30,000 transactions a filtered signal;
- Customized signal display to protect the brand effect and rights of brokers;
- Remarkable effects:
  - New orders: 243,758;
  - New accounts: 846;
  - New deposit: 2,721,357.03 USD;
  - New trading volume (lots): 18,608.78